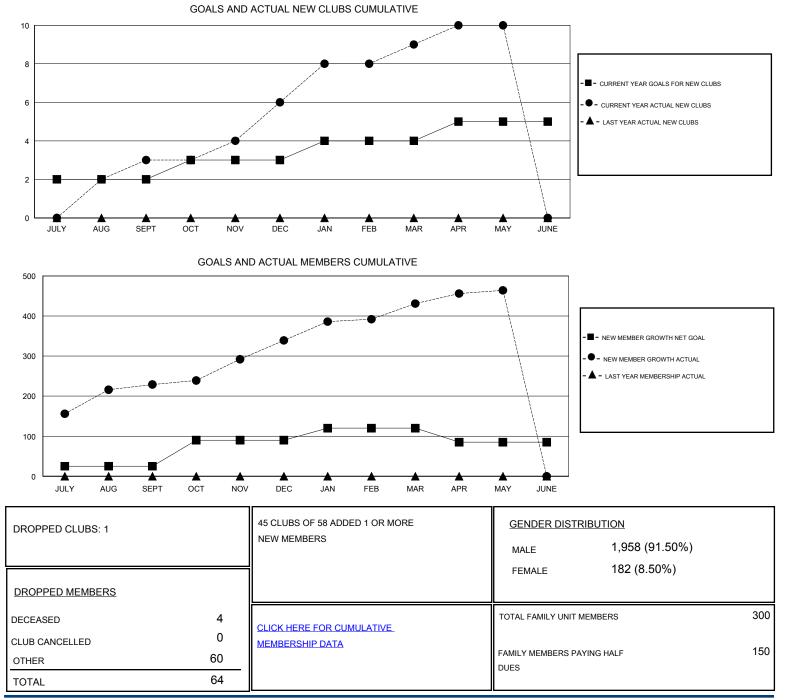

## GMT: ER GURUNATHAN

| GMT: E                | AT: ER GURUNATHAN |               |           | OCATION INDIA |                       |                                                                |                                                              | GMT CA                                             |
|-----------------------|-------------------|---------------|-----------|---------------|-----------------------|----------------------------------------------------------------|--------------------------------------------------------------|----------------------------------------------------|
| Clubs                 |                   |               |           |               | Members               |                                                                |                                                              |                                                    |
| RESULTS FOR 2016-2017 |                   |               |           |               | RESULTS FOR 2016-2017 |                                                                |                                                              |                                                    |
| QUARTER               |                   | NEW CLUB GOAL | NEW CLUBS | DROPPED CLUBS | QUARTER               | NEW MEMBER GROWTH<br>NET GOAL (not reinstated<br>or transfers) | NEW MEMBER<br>GROWTH ACTUAL (not<br>reinstated or transfers) | DROPPED<br>MEMBERS ACTUAL<br>(including transfers) |
| JULY/AUG/S            | SEPT              | 2             | 3         | 1             | JULY/AUG/SEPT         | 25                                                             | 278                                                          | 49                                                 |
| OCT/NOV/D             | DEC               | 1             | 3         | 0             | OCT/NOV/DEC           | 65                                                             | 116                                                          | 6                                                  |
| JAN/FEB/M/            | AR                | 1             | 3         | 0             | JAN/FEB/MAR           | 30                                                             | 94                                                           | 2                                                  |
| APR/MAY/JI            | UNE               | 1             | 1         | 0             | APR/MAY/JUNE          | -35                                                            | 40                                                           | 7                                                  |